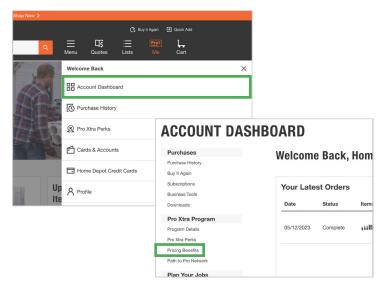

#### **ACCESS CARDS & ACCOUNTS**

Select "Cards & Accounts" under your profile dropdown.

| Shop Now 🗲 | 🔇 Buy it Again                           |   |
|------------|------------------------------------------|---|
| ٩          | Ξ Ūς  ℙῶῖ μ<br>Menu Quotes Lists Me Cart |   |
|            | Welcome Back                             | × |
|            | Account Dashboard                        |   |
|            | O Purchase History                       |   |
|            | 😥 Pro Xtra Perks                         |   |
|            | Cards & Accounts                         |   |
|            | Home Depot Credit Cards                  |   |
| Up<br>Ite  |                                          |   |