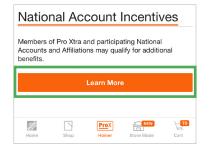

## 4. ADD AGREEMENT CODE

Select "Pricing Benefits" on your Account page and click "Learn More" on the Preferred Pricing section. Click "Learn More" under National Account Incentives. Enter agreement code, "USC-OSC" and click "Validate Code."

| shelf p<br>check | ricing on thousands of items a<br>out. | Learn More                                                                                                                                        |
|------------------|----------------------------------------|---------------------------------------------------------------------------------------------------------------------------------------------------|
|                  | National Acco                          | unt Incentives                                                                                                                                    |
|                  | Members of Pro Xtra                    | and participating National Accounts and Affiliations may qualify for additional benefits                                                          |
|                  | Learn More                             | National Account Incentives ×                                                                                                                     |
|                  |                                        | As a member of Pro Xtra and a participating National<br>Association or Affiliation, you are eligible for exclusive<br>benefits at The Home Depot. |
|                  |                                        | If your organization has provided you with a National<br>Agreement Code, you can enroll now.                                                      |
|                  |                                        | Agreement Code                                                                                                                                    |