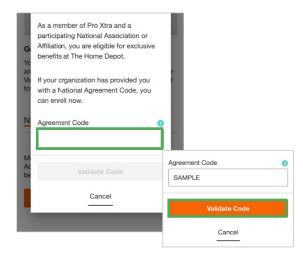

## 4. ADD AGREEMENT CODE

Select "Pricing Benefits" on your Account page and click "Learn More" on the Preferred Pricing section. Click "Learn More" under National Account Incentives. Enter agreement code, "USC-OSC" and click "Validate Code."

| shelf p<br>check | ricing on thousands of items a<br>out. | Learn More                                                                                                                                        |
|------------------|----------------------------------------|---------------------------------------------------------------------------------------------------------------------------------------------------|
|                  | National Acco                          | unt Incentives                                                                                                                                    |
|                  | Members of Pro Xtra                    | and participating National Accounts and Affiliations may qualify for additional benefits                                                          |
|                  | Learn More                             | National Account Incentives ×                                                                                                                     |
|                  |                                        | As a member of Pro Xtra and a participating National<br>Association or Affiliation, you are eligible for exclusive<br>benefits at The Home Depot. |
|                  |                                        | If your organization has provided you with a National<br>Agreement Code, you can enroll now.                                                      |
|                  |                                        | Agreement Code                                                                                                                                    |

### 2. LOCATE PREFERRED PRICING

Select "Preferred Pricing" then click "Learn More."

Enter agreement code, "USC-OSC" and click "Validate Code"