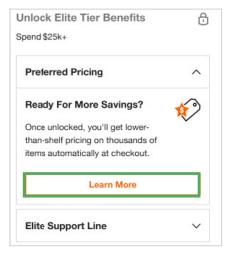

## 4. ADD AGREEMENT CODE

Select "Pricing Benefits" on your Account page and click "Learn More" on the Preferred Pricing section. Click "Learn More" under National Account Incentives. Enter agreement code, "USC-OSC" and click "Validate Code."

### 2. LOCATE PREFERRED PRICING

Select "Preferred Pricing" then click "Learn More."

Enter agreement code, "USC-OSC" and click "Validate Code"