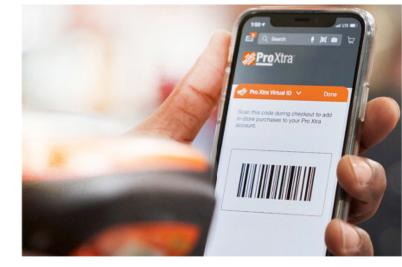

# **ADD AGREEMENT CODE ON MOBILE**

### Download The Home Depot app and log in to your Pro Xtra account.

#### ACCESS ACCOUNT BENEFITS

Tap the "ProXtra" tab and select "Rewards Hub."