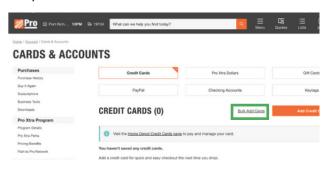

### Bulk add credit cards to an existing account.

## 1. ACCESS CARDS & ACCOUNTS

Select "Cards & Accounts" under your profile dropdown. Click "Bulk Add Cards."

Input multiple credit card numbers into the "Bulk Add Credit Cards" window.

| Bulk Add Credit Cards                                                                                                                  | ×                       |
|----------------------------------------------------------------------------------------------------------------------------------------|-------------------------|
| Upload up to 100 payment methods at a time by typing in your credit/debit card number one per line<br>any of the following file types: | or copy paste them from |
| Excel spreadtheet (Jul)<br>Comma separated file (Jon)<br>Tab separated file (Ish)<br>Space separated text from any document            |                         |
| Nckname (sptoral)                                                                                                                      |                         |
| Card Numbers *                                                                                                                         |                         |
| Prin had a solder                                                                                                                      |                         |