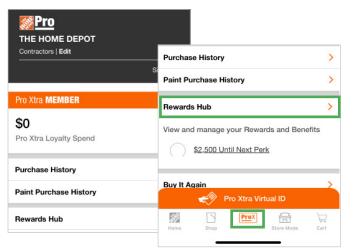

|                                        | As a member of Pro Xtra and a participating National<br>Association or Affiliation, you are eligible for exclusive<br>benefits at The Home Depot. |
|                  |                                        | If your organization has provided you with a National<br>Agreement Code, you can enroll now.                                                      |
|                  |                                        | Agreement Code                                                                                                                                    |

# **ADD AGREEMENT CODE ON MOBILE**

### Download The Home Depot app and log in to your Pro Xtra account.



#### ACCESS ACCOUNT BENEFITS

Tap the "ProXtra" tab and select "Rewards Hub."



### 3. FIND PRICING BENEFITS

Scroll to "National Account Incentives" and click "Learn More."



### 2. LOCATE PREFERRED PRICING

Select "Preferred Pricing" then click "Learn More."





Enter agreement code, "USC-OSC" and click "Validate Code"



# **ADD PAYMENT METHODS**

### Add cards to your account to earn credit for your purchases.



#### **ACCESS CARDS & ACCOUNTS**

Select "Cards & Accounts" under your profile dropdown.

| Shop Now 🗲 | 🔇 Buy it Again                           |   |
|------------|------------------------------------------|---|
| ٩          | Ξ Ūς  ℙῶῖ μ<br>Menu Quotes Lists Me Cart |   |
|            | Welcome Back                             | × |
|            | Account Dashboard                        |   |
|            | O Purchase History