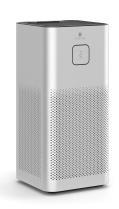

## **MA-50 Air Purifier**

The Medify Air MA-50 has a perfect blend of commercial and residential application and comes with additional UV filtration.

It comes with H13 HEPA filter - a higher grade of HEPA comes with a CADR rating of 500m3/hr and can easily clean the air in a room up to 550 sq. ft. every 15 min or 1100 sq. ft. every 30 min. It has True H13 HEPA 3 Layer Filtration. Comes with Touch screen panel, 4 Air speed settings, UV Disinfectant, 2-12 Hour timer and child lock.

## Features

- ·Life time warranty on parts and service
- ·H13 true HEPA filter
- ·Cleans an area of 1100 sq. ft. every 30 minutes
- •Removes 99.9% of particles down to 0.1 microns
- ·2,500 hour filter life
- ·4-Speed Selection
- ·Child lock and filter replacement indicator
- •Dimensions 21 x 10 x 10 inches, Weight 20 lbs