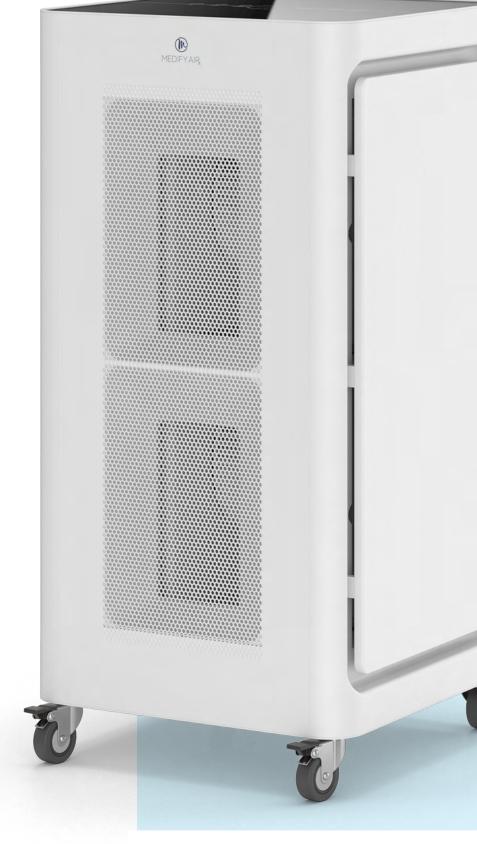

# MA-1000

The MA-1000 is equipped with powerful technology and high-grade filtration, offering massive coverage for schools, medical offices, laboratories, and other businesses. On wheels, it's easy to transport from room to room to cover 3,750 square feet every 30 minutes. It has four True HEPA H14 filters that effectively remove 99.99% of harmful toxins including dust, mold spores, allergens, smog, virus and bacteria particles, down to 0.1 microns.

# Function

- 0-24 Hour Timer
- 2-Sided Air Intake
- 4 Fan Speeds
- Auto Mode
- Dimmer
- Tempered Glass
  Top
- Laser Sensor with Digital PM Indicator
- Double DC Motors
- Metal Frame/ Covers
- UV Disinfection