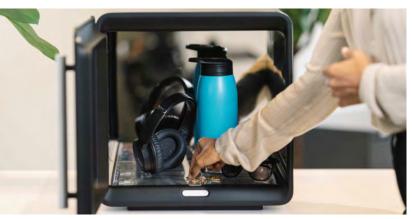

## Convenient

Large capacity with 360-degree light coverage provides enough space for all your items to get disinfected at the same time.

### How it works

01

To disinfect objects, simply place the items inside the Violux Luma Pro+ and securely close the door.

02

The 360 degree Ultraviolet-C 254 nm light kills up to 99.9%\* of viruses, bacteria, and germs.