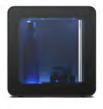

### How it works

01

To disinfect objects, simply place the items inside the Violux Luma Pro+ and securely close the door.

02

The 360 degree Ultraviolet-C 254 nm light kills up to 99.9%\* of viruses, bacteria, and germs.