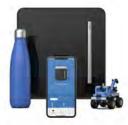

## Convenient

Large capacity with 360-degree light coverage provides enough space for all your items to get disinfected at the same time.

### How it works

01

To disinfect objects, simply place the items inside the Violux Luma Pro+ and securely close the door.

02

The 360 degree Ultraviolet-C 254 nm light kills up to 99.9%\* of viruses, bacteria, and germs.