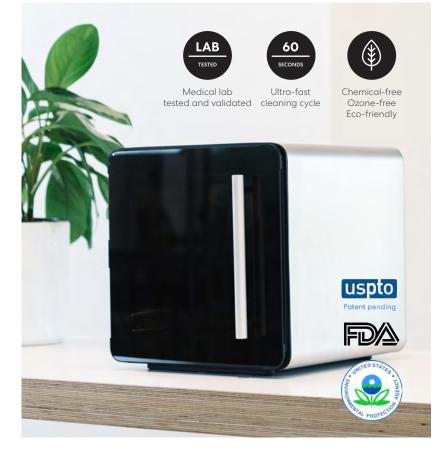

#### Product Description

Each of us works hard to create clean, healthy spaces. The Violux Luma Pro+ was designed for peace of mind. With the world's first smart UV-C light sanitizing technology, the Luma Pro+ helps you to know and trust the cleanliness of objects you frequently touch every day. Because when you know the items around you are free of viruses, germs, and bacteria, you can enjoy the peace of clean.

#### Specs

| Model: Luma Pro+                                                             | Color: Black/Silver               |
|------------------------------------------------------------------------------|-----------------------------------|
| Disinfection Cycle Time: 30 seconds Floor Material: Optical Quartz Glass     |                                   |
| UV Band & Wavelength: UV-C 254nm                                             |                                   |
| Lamps: 4 - 8w UV-C Lamps for Germicidal Treatment (Ozone-free)               |                                   |
| Front Glass Door: Large viewing window (Protective against UV-C light)       |                                   |
| External dimensions: H = 16", W = 15.625", D = 17.5"                         |                                   |
| Internal dimensions: H = 12.5", W = 14.25", D = 13.125" (2,338 cubic inches) |                                   |
| Weight: 25.5 pounds                                                          | Power Input: 110-240 VAC, 50-60Hz |