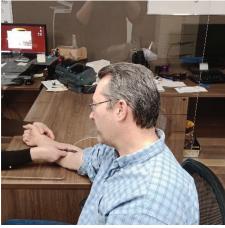

## Sneeze Guard

In these difficult times, if you have workers that are exposed to the public, get the Sneeze Guard and protect your workers and your clients from the possible transmission of COVID-19. Whether it's the Coronavirus, the flu or the common cold get the added protection of the Sneeze Guard.

- · Easy to install
- · Saves you money on sick days
- Improves your clients' impression of your establishment

The Sneeze Guard is available in over 20 different sizes from 32" x 32" (81 x81cm) to as large as 48" x 96" (122 x144cm). It's also available in different models: table top, suspended, attached to the counter, etc.

## Whether it's for:

a blood test

customer service

or a business meeting

The Sneeze Guard is there for you!

SG32X48H1

SG32X96H3

**Contact ALCO Today to Learn More!** 